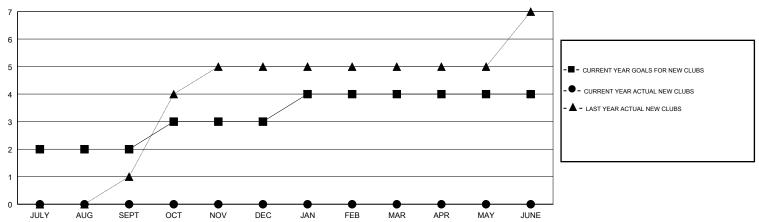

| 2             | 0         | 2             | JULY/AUG/SEPT         | 80                        | 202                     | 50                                           |
| OCT/NOV/DEC           | 1             | 0         | 3             | OCT/NOV/DEC           | 50                        | 42                      | 184                                          |
| JAN/FEB/MAR           | 1             | 0         | 5             | JAN/FEB/MAR           | 40                        | 60                      | 120                                          |
| APR/MAY/JUNE          | 0             | 0         | 0             | APR/MAY/JUNE          | 0                         | 0                       | 0                                            |

### GOALS AND ACTUAL NEW CLUBS CUMULATIVE



# GOALS AND ACTUAL MEMBERS CUMULATIVE



| DROPPED CLUBS: 10  DROPPED MEMBERS |                  | 34 CLUBS OF 48 ADDED 1 OR MORE NEW MEMBERS | GENDER DISTRIBUTION  MALE 574 (56.22%)  FEMALE 447 (43.78%)  Women Percentage Fiscal Year Goal: 50% |  |  |
|------------------------------------|------------------|--------------------------------------------|-----------------------------------------------------------------------------------------------------|--|--|
| DECEASED                           | 2                | CLICK HERE FOR CUMULATIVE                  | TOTAL FAMILY UNIT MEMBERS                                                                           |  |  |
| CLUB CANCELLED                     | UB CANCELLED 205 | MEMBERSHIP DATA                            |