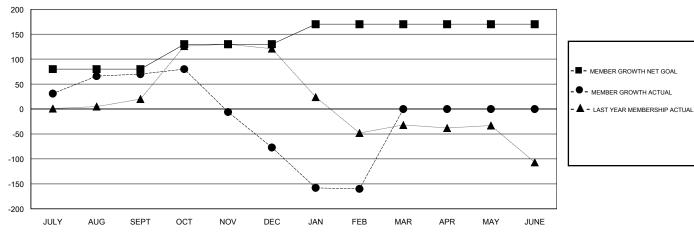

# GOALS AND ACTUAL MEMBERS CUMULATIVE

| DROPPED CLUBS: 10  DROPPED MEMBERS |                  | 34 CLUBS OF 48 ADDED 1 OR MORE NEW MEMBERS | GENDER DISTRIBUTION  MALE 574 (56.22%)  FEMALE 447 (43.78%)  Women Percentage Fiscal Year Goal: 50% |  |  |
|------------------------------------|------------------|--------------------------------------------|-----------------------------------------------------------------------------------------------------|--|--|
| DECEASED                           | 2                | CLICK HERE FOR CUMULATIVE                  | TOTAL FAMILY UNIT MEMBERS                                                                           |  |  |
| CLUB CANCELLED                     | UB CANCELLED 205 | MEMBERSHIP DATA                            |                                                                                                     |  |  |
| OTHER                              | 147              |                                            | FAMILY MEMBERS PAYING HALF DUES                                                                     |  |  |
| TOTAL                              | 354              |                                            |                                                                                                     |  |  |